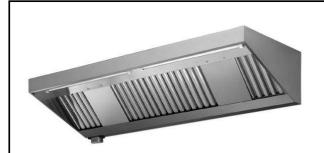

430 stainless steel Wall Hood with filters and exhauster

#### Construction

- Eyebolts and screw anchors for ceiling installation.
- Outlet holes are sized in order to minimize drops in pressure.
- 430 AISI stainless steel labyrinth filters easily removable for cleaning.
- Back drain pipe with drain hole to transfer grease into a 304 AISI container.
- 304 AISI stainless steel condensation collection tray.
- Labyrinth filters guarantee constant filtration to avoid clogging and to protect against fire.
- 304 AISI stainless steel blind panels for a correct exhaustion.
- Entirely constructed in 430 AISI stainless steel.