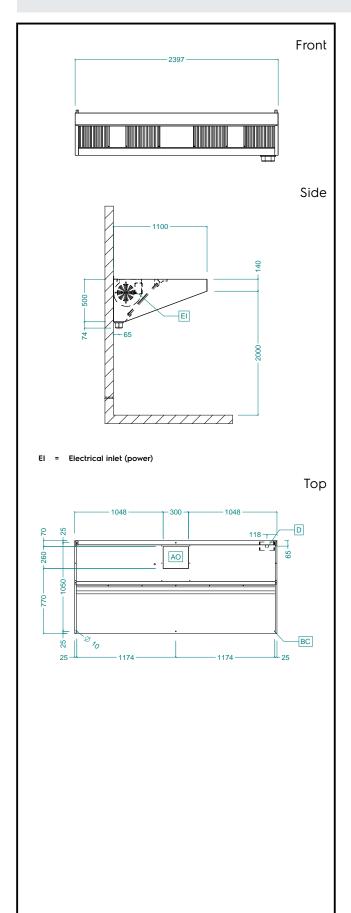

#### **Key Information:**

External dimensions, Width: 2400 mm
External dimensions, Depth: 1100 mm
External dimensions, Height: 500 mm
Net weight: 73 kg

Air Emission:

Air capacity: 2700 mc/h